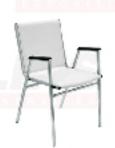

#### **Booth Equipment**

Each booth will be 10 ft. wide x 8 ft. deep and provided with:

- 8 ft. high back wall drape (blue/silver)
- 3 ft. high side divider drape (blue)
- one 7 in, x 44 in, booth identification sign
- one 2 ft. x 6 ft. skirted table (silver)
- two chairs
- one wastebasket
- one 110v outlet