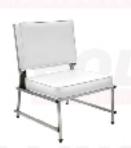

#### **Booth Equipment**

Each booth will be 10 ft. wide x 8 ft. deep and provided with:

- 8 ft. high back wall drape (blue/silver)
- 3 ft. high side divider drape (blue)
- one 7 in, x 44 in, booth identification sign
- one 2 ft. x 6 ft. skirted table (silver)
- two chairs
- one wastebasket
- one 110v outlet