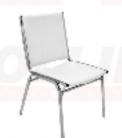

#### **Booth Equipment**

Each booth will be 10 ft. wide x 8 ft. deep and provided with:

- 8 ft. high back wall drape (blue/silver)
- 3 ft. high side divider drape (blue)
- one 7 in, x 44 in, booth identification sign
- one 2 ft. x 6 ft. skirted table (silver)
- two chairs
- one wastebasket
- one 110v outlet